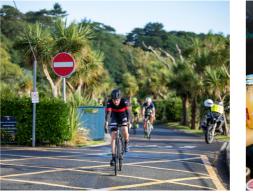

# 3 - 5 May 2O24 Isle of Man Youth & Junior Cycle Tour

The Tour is the most prestigious event for young cyclists in Britain, with three days of racing.

# 29 - 30 June 2024 Manx Mountain Bike 2-Day Enduro

The MTB 2-Day Enduro consists of two 36km loops, spread across 10 unique stages, over two days.

To be confirmed <u>The Lighthouse Cycling Sportive</u> <u>Challenge</u>