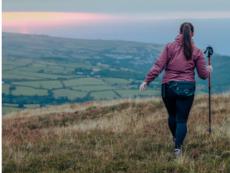

### 22 - 23 June 2O24 Parish Walk

An 85 mile walk around the 17 parishes of the Isle of Man, to be completed within 24 hours.

5 July 2O24 <u>Tynwald Day</u> (national day) Manx parliament is held on Tynwald Hill and the public get a chance to

15 September 2024 End2End Walk

A gruelling route starting at the Point of Ayre and finishing at The Sound at Cregneash.

22 - 27 September 2O24 **Walk the Isle of Man - Walking Festival** Walk the Isle of Man promises a feast of sights and sounds, experiences, and adventures, to treasure forever.