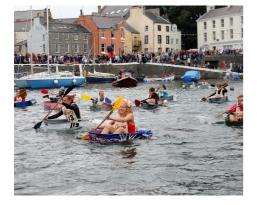

#### 7 September 2O24 World Tin Bath Championships Castletown

This event is a race around Castletown Harbour in strictly regulated tin baths.