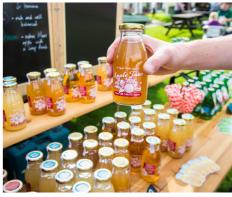

### 2 - 6 September 2024 September Crown Green Bowls Festival

A range of clubs, both on Island and from further afield, will take part in the event.

14 - 15 September 2024 Isle of Man Food & Drink Festival The Isle of Man Food & Drink Festival celebrates the very best of Manx produce over a weekend.