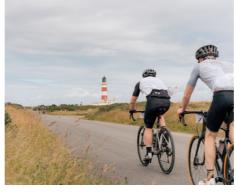

# 29 - 30 June 2024 Manx Mountain Bike 2-Day Enduro

The MTB 2-Day Enduro consists of two 36km loops, spread across 10 unique stages, over two days.

To be confirmed <u>The Lighthouse Cycling Sportive</u> <u>Challenge</u>

A friendly cycling sportive that takes in the Island's most spectacular coastal scenery.