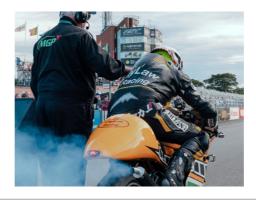

Royal Hall at the Villa Marina.

27 May - 8 June 2024 <u>TT Qualifying & Motorcycle Races</u> The Isle of Man TT is the ultimate 'must see it' event for motorsport fans across the globe. The TT takes place over a two week period.