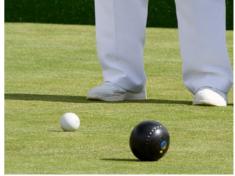

Manx Middle Distance Triathlon

Triathlon (half iron distance / 70.3),

The Manx Middle Distance

sponsored by 1886 | 6 Regent

16 June 2024

Street.

17 - 21 June 2024 June Crown Green Bowls Festival The competition takes place over 4

The competition takes place over 4 tense days as bowlers complete for the £18,000 prize fund.